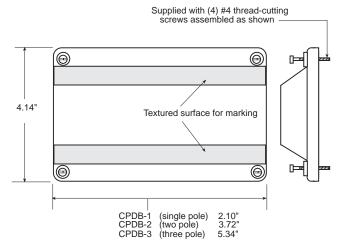

| Block          | Cover    | Block    | Cover  |
|----------------|----------|----------|--------|
| PDB2XX-(pole): | CPB162-1 | PDB321-1 | CPDB-1 |
| PDB3XX-(pole): | CPDB-1   | PDB321-2 | CPDB-2 |
|                |          | PDB321-3 | CPDB-3 |