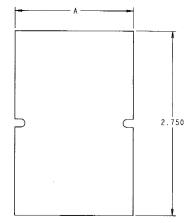

## Series 162 Cover

Flat Cover

| Part Number | "A" Dimension |  |
|-------------|---------------|--|
| CPB162-1    | 0.94″         |  |
| CPB162-2    | 1.75″         |  |
| CPB162-3    | 2.56″         |  |