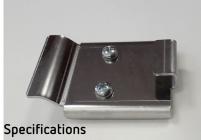

## MYeBOX-MAG SUPPORT

MYeBOX-MAG SUPPORT, MyEBOX magnetic base,

Code: M84017.

Mechanical characteristics

Weight (kg)

0,1

### MYeBOX-MAG SUPPORT

Code: M84017.