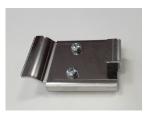

## MYeBOX-MAG SUPPORT

MYeBOX-MAG SUPPORT, MyEBOX magnetic base,

Code: M84017.

Mechanical characteristics

Weight (kg)

0,1

### MYeBOX-MAG SUPPORT

Code: M84017.